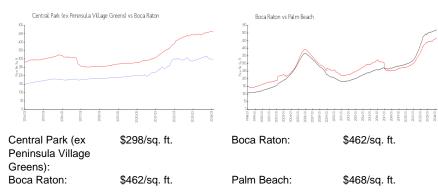

# Central Park (ex Peninsula Village Greens)

8276-8344 NW 9 Ave, Boca Raton, FL, Palm Beach 33487

### **Building Information**

| Number of units:                         | 155 |
|------------------------------------------|-----|
| Number of active listings for rent:      | 2   |
| Number of active listings for sale:      | 0   |
| Building inventory for sale:             |     |
| Number of sales over the last 12 months: | 6%% |
| Number of sales over the last 6 months:  | 4   |
| Number of sales over the last 3 months:  | 0   |
|                                          |     |



Built in 2007 - 155 units - 2 floors

#### **Market Information**



## Inventory for Sale

Central Park (ex Peninsula Village Greens) Boca Raton 0%%

Palm Beach

#### Avg. Time to Close Over Last 12 Months

| Central Park (ex Peninsula Village Greens) | 57 days |
|--------------------------------------------|---------|
| Boca Raton                                 | 57 days |
| Palm Beach                                 | 56 days |