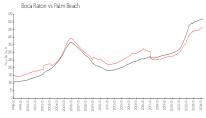

### **Market Information**

Guilford at Century Village (A to E):

Boca Raton:

φ104/5**q**.

\$462/sq. ft.

Boca Raton:

\$462/sq. ft.

Palm Beach:

\$467/sq. ft.