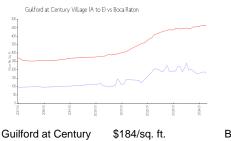

### **Market Information**

Guilford at Century Village (A to E):

Boca Raton:

φ104/5**q**.

\$462/sq. ft.

Boca Raton:

\$462/sq. ft.

Palm Beach:

\$467/sq. ft.