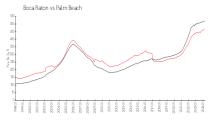

#### **Market Information**

Placide: \$980/sq. ft. Boca Raton: \$462/sq. ft. Boca Raton: \$462/sq. ft.
Palm Beach: \$467/sq. ft.