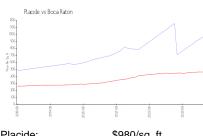

#### **Market Information**

Placide: \$980/sq. ft. Boca Raton: \$462/sq. ft. Boca Raton: \$462/sq. ft.
Palm Beach: \$467/sq. ft.