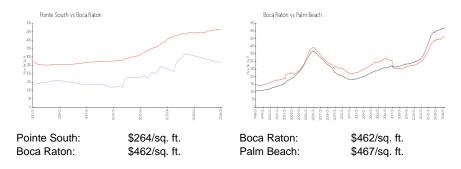

# **Pointe South**

1401 S Federal Hwy, Boca Raton, FL, Palm Beach 33432

### **Building Information**

Number of units: 66
Number of active listings for rent: 2
Number of active listings for sale: 2
Building inventory for sale: 3%
Number of sales over the last 12 months: 2
Number of sales over the last 6 months: 0
Number of sales over the last 3 months: 0

Pointe South Condominium Address: 1401 S Federal Hwy, Boca Raton, FL 33432 Phone: +1 561-419-8660



Built in 1975 - 66 units - 6 floors

#### **Market Information**



### **Inventory for Sale**

| Pointe South | 3% |
|--------------|----|
| Boca Raton   | 3% |
| Palm Beach   | 3% |

## Avg. Time to Close Over Last 12 Months

Pointe South65 daysBoca Raton57 daysPalm Beach56 days