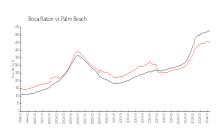

#### **Market Information**

Presidential Place: \$1180/sq. ft. Boca Raton: \$450/sq. ft. Boca Raton: \$450/sq. ft.
Palm Beach: \$474/sq. ft.