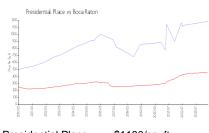

#### **Market Information**

Presidential Place: \$1180/sq. ft. Boca Raton: \$450/sq. ft. Boca Raton: \$450/sq. ft.
Palm Beach: \$474/sq. ft.