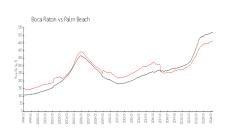

#### **Market Information**

Roger East: \$606/sq. ft. Boca Raton: \$462/sq. ft.

Boca Raton: \$462/sq. ft.
Palm Beach: \$469/sq. ft.