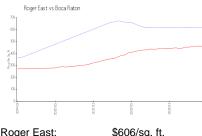

#### **Market Information**

Roger East: \$606/sq. ft. Boca Raton: \$462/sq. ft.

Boca Raton: \$462/sq. ft.
Palm Beach: \$469/sq. ft.