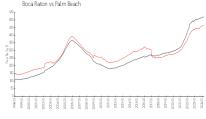

### **Market Information**

Saturnia: \$685/sq. ft. Boca Raton: \$462/sq. ft.

Boca Raton: \$462/sq. ft. Palm Beach: \$467/sq. ft.