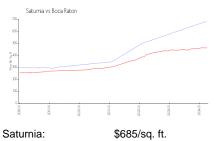

### **Market Information**

Saturnia: \$685/sq. ft. Boca Raton: \$462/sq. ft.

Boca Raton: \$462/sq. ft. Palm Beach: \$467/sq. ft.