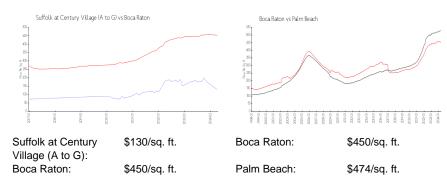

# Suffolk at Century Village (A to G)

1-294 Suffolk, Boca Raton, FL, Palm Beach 33434