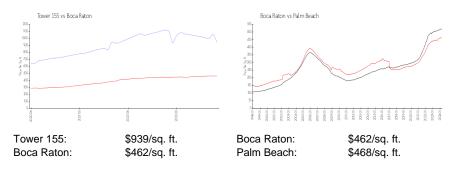

# Tower 155

155 E Boca Raton Rd, Boca Raton, FL, Palm Beach 33421

## **Building Information**

| Number of units:                         | 128 |
|------------------------------------------|-----|
| Number of active listings for rent:      | 6   |
| Number of active listings for sale:      | 17  |
| Building inventory for sale:             | 13% |
| Number of sales over the last 12 months: | 12  |
| Number of sales over the last 6 months:  | 6   |
| Number of sales over the last 3 months:  | 5   |
|                                          |     |

Tower 155 Address: 155 E Boca Raton Rd, Boca Raton, FL 33432 Phone: +1 561-283-1000



Built in 2020 - 128 units - 12 floors

### **Market Information**



## Inventory for Sale

| 13% |
|-----|
| 3%  |
| 3%  |
|     |

### Avg. Time to Close Over Last 12 Months

| Tower 155  | 78 days |
|------------|---------|
| Boca Raton | 57 days |
| Palm Beach | 56 days |