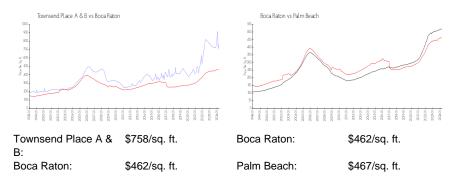

#### **Market Information**

### **Inventory for Sale**

| Townsend Place A & B | 6% |
|----------------------|----|
| Boca Raton           | 3% |
| Palm Beach           | 3% |

## Avg. Time to Close Over Last 12 Months

| Townsend Place A & B | 35 days |
|----------------------|---------|
| Boca Raton           | 57 days |
| Palm Beach           | 56 days |