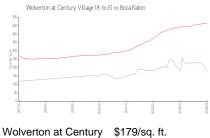

### **Market Information**

Village (A to E):

Boca Raton: \$462/sq. ft. Boca Raton vs Palm Beach

Boca Raton: \$462/sq. ft.

Palm Beach: \$467/sq. ft.