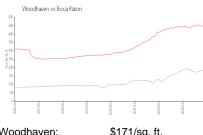

#### **Market Information**

Woodhaven: \$171/sq. ft. Boca Raton: \$446/sq. ft.

Boca Raton: \$446/sq. ft.
Palm Beach: \$454/sq. ft.