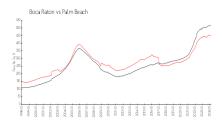

#### **Market Information**

Woodhaven: \$171/sq. ft. Boca Raton: \$446/sq. ft.

Boca Raton: \$446/sq. ft.
Palm Beach: \$454/sq. ft.