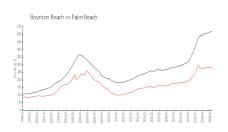

### **Market Information**

Bermuda Cay: \$295/sq. ft. Boynton Beach: \$276/sq. ft.

Boynton Beach: \$276/sq. ft. Palm Beach: \$468/sq. ft.