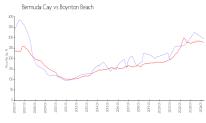

### **Market Information**

Bermuda Cay: \$295/sq. ft. Boynton Beach: \$276/sq. ft.

Boynton Beach: \$276/sq. ft. Palm Beach: \$468/sq. ft.