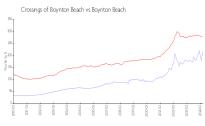

#### **Market Information**

Crossings of Boynton \$214/sq. ft.

Beach:

Boynton Beach: \$276/sq. ft.

Boynton Beach vs Palm Beach

Boynton Beach: \$276/sq. ft.

Palm Beach: \$467/sq. ft.