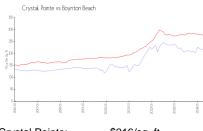

#### **Market Information**

Crystal Pointe: \$216/sq. ft. Boynton Beach: \$276/sq. ft.

Boynton Beach: \$276/sq. ft. Palm Beach: \$467/sq. ft.