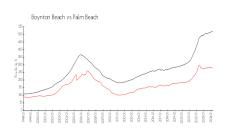

#### **Market Information**

Crystal Pointe: \$216/sq. ft. Boynton Beach: \$276/sq. ft.

Boynton Beach: \$276/sq. ft. Palm Beach: \$467/sq. ft.