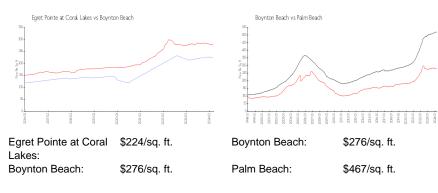

# **Egret Pointe at Coral Lakes**

6046-6196 Brightwater Ter, Boynton Beach, FL, Palm Beach 33437

## **Building Information**

| Number of units:                         | 48  |
|------------------------------------------|-----|
| Number of active listings for rent:      | 0   |
| Number of active listings for sale:      | 0   |
| Building inventory for sale:             |     |
| Number of sales over the last 12 months: | 0%% |
| Number of sales over the last 6 months:  | 0   |
| Number of sales over the last 3 months:  | 0   |
|                                          |     |



Built in 1993 - 48 units - 1 floor

#### **Market Information**



### **Inventory for Sale**

Egret Pointe at Coral Lakes Boynton Beach 0%%

Palm Beach

# Avg. Time to Close Over Last 12 Months

| Egret Pointe at Coral Lakes | 65 days |
|-----------------------------|---------|
| Boynton Beach               | 48 days |
| Palm Beach                  | 56 days |