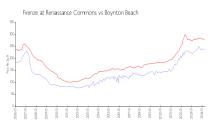

### **Market Information**

Firenze at \$239/sq. ft.

Renaissance Commons:

Boynton Beach: \$276/sq. ft.

Boynton Beach vs Palm Beach

ST Control of the Cont

Boynton Beach: \$276/sq. ft.

Palm Beach: \$468/sq. ft.