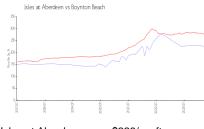

### **Market Information**

Isles at Aberdeen: \$226/sq. ft. Boynton Beach: \$276/sq. ft.

Boynton Beach: \$276/sq. ft. Palm Beach: \$467/sq. ft.