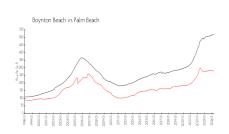

### **Market Information**

Isles at Aberdeen: \$226/sq. ft. Boynton Beach: \$276/sq. ft.

Boynton Beach: \$276/sq. ft. Palm Beach: \$467/sq. ft.