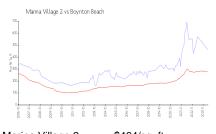

### **Market Information**

Marina Village 2: \$464/sq. ft.
Boynton Beach: \$276/sq. ft.

Boynton Beach: \$276/sq. ft. Palm Beach: \$468/sq. ft.