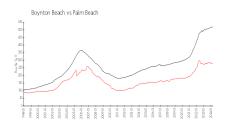

### **Market Information**

Marina Village 2: \$464/sq. ft.
Boynton Beach: \$276/sq. ft.

Boynton Beach: \$276/sq. ft. Palm Beach: \$468/sq. ft.