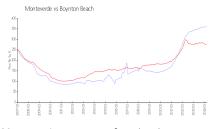

### **Market Information**

Monteverde: Boynton Beach: \$361/sq. ft. \$276/sq. ft. Boynton Beach: Palm Beach:

\$276/sq. ft. \$475/sq. ft.