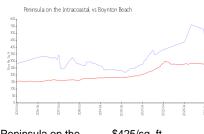

### **Market Information**

Peninsula on the \$425/sq. ft. Intracoastal:

Boynton Beach: \$276/sq. ft.

Boynton Beach: \$276/sq. ft.

Palm Beach: \$468/sq. ft.