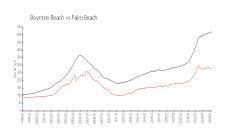

### **Market Information**

Peninsula on the \$425/sq. ft. Intracoastal:

Boynton Beach: \$276/sq. ft.

Boynton Beach: \$276/sq. ft.

Palm Beach: \$468/sq. ft.