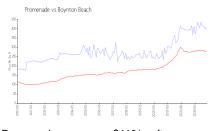

#### **Market Information**

Promenade: \$410/sq. ft. Boynton Beach: \$276/sq. ft. Boynton Beach: \$276/sq. ft.
Palm Beach: \$467/sq. ft.