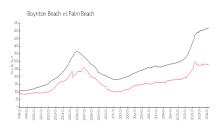

#### **Market Information**

Promenade: \$410/sq. ft. Boynton Beach: \$276/sq. ft. Boynton Beach: \$276/sq. ft.
Palm Beach: \$467/sq. ft.