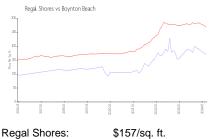

#### **Market Information**

Regal Shores: \$157/sq. ft. Boynton Beach: \$270/sq. ft.

Boynton Beach: \$270/sq. ft.
Palm Beach: \$454/sq. ft.