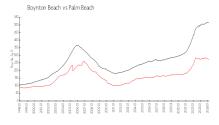

#### **Market Information**

Regal Shores: \$157/sq. ft. Boynton Beach: \$270/sq. ft.

Boynton Beach: \$270/sq. ft.
Palm Beach: \$454/sq. ft.