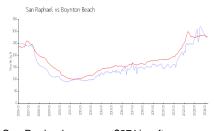

#### **Market Information**

San Raphael: \$271/sq. ft. Boynton Beach: \$276/sq. ft. Boynton Beach: \$276/sq. ft.
Palm Beach: \$467/sq. ft.