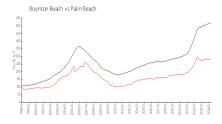

#### **Market Information**

San Raphael: \$271/sq. ft. Boynton Beach: \$276/sq. ft. Boynton Beach: \$276/sq. ft.
Palm Beach: \$467/sq. ft.