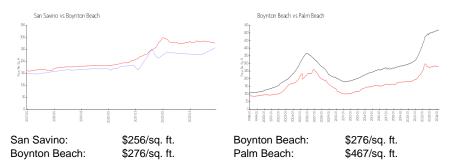

### Inventory for Sale

| San Savino    | 0% |
|---------------|----|
| Boynton Beach | 2% |
| Palm Beach    | 3% |

#### Avg. Time to Close Over Last 12 Months

| San Savino    | 42 days |
|---------------|---------|
| Boynton Beach | 48 days |
| Palm Beach    | 56 days |