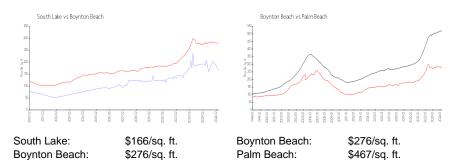

# **South Lake**

1-23 Via de Casas Sur, Boynton Beach, FL, Palm Beach 33426

### **Building Information**

Number of units: 198
Number of active listings for rent: 1
Number of active listings for sale: 15
Building inventory for sale: 7%
Number of sales over the last 12 months: 14
Number of sales over the last 6 months: 5
Number of sales over the last 3 months: 0

SOUTHLAKE I
CONDOMINIUM ASSOCIATION, INC.
Principal Address
1 VIA DE CASAS SUR
BOYNTON BEACH, FL 33426
Mailing Address
C/O CENTURY MANAGEMENT CONSULTANTS
2950 JOG ROAD
LAKE WORTH, FL 33467

Built in 1984/1990 - 198 units - 2 floors

### **Market Information**



## **Inventory for Sale**

| South Lake    | 7% |
|---------------|----|
| Boynton Beach | 2% |
| Palm Beach    | 3% |

### Avg. Time to Close Over Last 12 Months

| South Lake    | 45 days |
|---------------|---------|
| Boynton Beach | 48 days |
| Palm Beach    | 56 days |