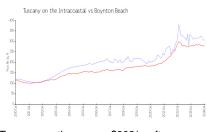

#### **Market Information**

Tuscany on the Intracoastal:

\$302/sq. ft.

Boynton Beach: \$276/sq. ft.

Boynton Beach: \$276/sq. ft.

Palm Beach: \$467/sq. ft.