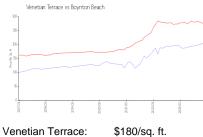

#### **Market Information**

Venetian Terrace: \$180/sq. ft. Boynton Beach: \$270/sq. ft.

Boynton Beach: \$270/sq. ft.
Palm Beach: \$454/sq. ft.