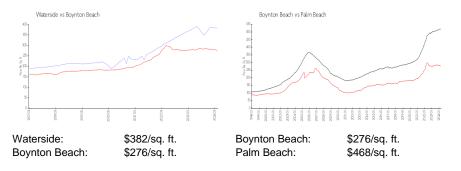

# Waterside

3000-3152 Waterside Cir, Boynton Beach, FL, Palm Beach 33435

## **Building Information**

| Number of units:                         | 113 |
|------------------------------------------|-----|
| Number of active listings for rent:      | 1   |
| Number of active listings for sale:      | 4   |
| Building inventory for sale:             | 3%  |
| Number of sales over the last 12 months: | 4   |
| Number of sales over the last 6 months:  | 2   |
| Number of sales over the last 3 months:  | 1   |
|                                          |     |

Waterside Boynton Beach HOA 3102 South Federal Highway Boynton Beach, FL 33435 (561) 733-6269



Built in 2008 - 113 units - 3 floors

### **Market Information**



### Inventory for Sale

| Waterside     | 3% |
|---------------|----|
| Boynton Beach | 2% |
| Palm Beach    | 3% |

### Avg. Time to Close Over Last 12 Months

| Waterside     | 81 days |
|---------------|---------|
| Boynton Beach | 48 days |
| Palm Beach    | 56 days |