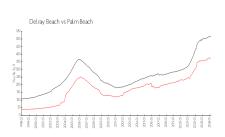

### **Market Information**

111 First Delray Beach:\$1034/sq. ft.

Delray Beach: \$227/sq. ft. Palm Beach: \$454/sq. ft.