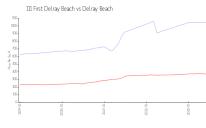

### **Market Information**

111 First Delray Beach:\$1034/sq. ft.

Delray Beach: \$227/sq. ft. Palm Beach: \$454/sq. ft.