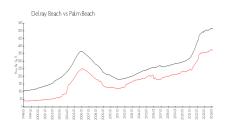

## **Market Information**

Banyan Tree Village: \$302/sq. ft. Delray Beach: \$227/sq. ft. Delray Beach: \$227/sq. ft. Palm Beach: \$453/sq. ft.