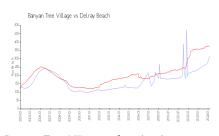

## **Market Information**

Banyan Tree Village: \$302/sq. ft. Delray Beach: \$227/sq. ft. Delray Beach: \$227/sq. ft. Palm Beach: \$453/sq. ft.