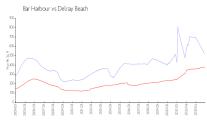

#### **Market Information**

Bar Harbour: \$503/sq. ft. Delray Beach: \$227/sq. ft. Delray Beach: \$227/sq. ft. Palm Beach: \$454/sq. ft.