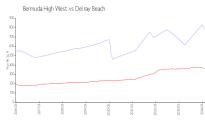

#### **Market Information**

Bermuda High West: \$784/sq. ft.
Delray Beach: \$362/sq. ft.

Delray Beach: \$362/sq. ft. Palm Beach: \$468/sq. ft.