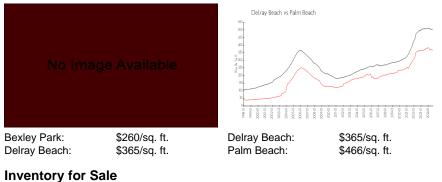

# Bexlev Park

| Bexley Park  | 1% |
|--------------|----|
| Delray Beach | 3% |
| Palm Beach   | 4% |