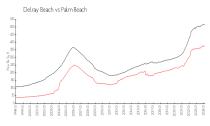

#### **Market Information**

Cannery Row: \$779/sq. ft. Delray Beach: \$227/sq. ft.

Delray Beach: \$227/sq. ft. Palm Beach: \$454/sq. ft.