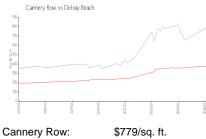

#### **Market Information**

Cannery Row: \$779/sq. ft. Delray Beach: \$227/sq. ft.

Delray Beach: \$227/sq. ft. Palm Beach: \$454/sq. ft.