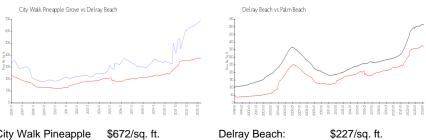

## **Market Information**

| City Walk Pineapple | \$672/sq. ft. |  |  |  |  |
|---------------------|---------------|--|--|--|--|
| Grove:              |               |  |  |  |  |
| Delrav Beach:       | \$227/sa. ft. |  |  |  |  |

|    | ×   | 92. | 8 | × | 8 | 8 | 8  | 8  | 8 | 8 | 2 | 8 | N | 9 | 10  | 19 | 0  | 19 | 19 | ĺ |
|----|-----|-----|---|---|---|---|----|----|---|---|---|---|---|---|-----|----|----|----|----|---|
| )e | elr | a   | y | В | e | a | ch | 1: |   |   |   |   |   | ; | \$2 | 22 | 27 | /s | q  | • |

\$454/sq. ft.

IJ

Palm Beach: