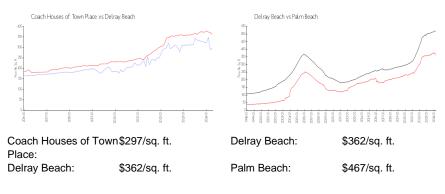

------------------------------------------------------------------------------------------------------------------------------------------------------------------------------------------|---------------------------------|
| Number of sales over the last 6 months:<br>Number of sales over the last 3 months:                                                                                                                                    | 15<br>8<br>5                    |
|                                                                                                                                                                                                                       |                                 |



Built in 1985/1990 - 312 units - 2 floors

### **Market Information**



### **Inventory for Sale**

| Coach Houses of Town Place | 3% |
|----------------------------|----|
| Delray Beach               | 2% |
| Palm Beach                 | 3% |

#### Avg. Time to Close Over Last 12 Months

| Coach Houses of Town Place | 34 days |
|----------------------------|---------|
| Delray Beach               | 53 days |
| Palm Beach                 | 56 days |