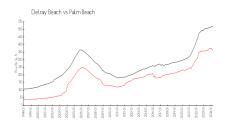

#### **Market Information**

Coastal House: \$546/sq. ft.
Delray Beach: \$362/sq. ft.

Delray Beach: \$362/sq. ft.
Palm Beach: \$467/sq. ft.