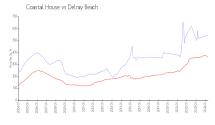

#### **Market Information**

Coastal House: \$546/sq. ft.
Delray Beach: \$362/sq. ft.

Delray Beach: \$362/sq. ft.
Palm Beach: \$467/sq. ft.