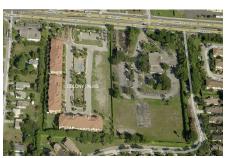

# **Colony Palms**

4750 W Atlantic Av, Delray Beach, FL, Palm Beach 33445

Colony Palms 100 W Prive Cir, Delray Beach, FL 33445 (561) 499-7144

Built in 2007 - 45 units - 3 floors