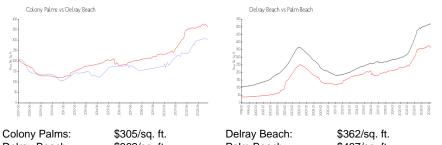

### **Market Information**

Delray Beach:

\$362/sq. ft.

Palm Beach:

\$467/sq. ft.