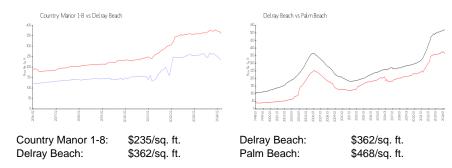

# **Country Manor 1-8**

801-856 Meadowlark Ln, Delray Beach, FL, Palm Beach 33445

# **Building Information**

Number of units: 440
Number of active listings for rent: 1
Number of active listings for sale: 3
Building inventory for sale: 0%
Number of sales over the last 12 months: 4
Number of sales over the last 6 months: 4
Number of sales over the last 3 months: 2

Country Manors Association, Inc. 4900 Lake Ida Road office 4900 Country Manors Boulevard Delray Beach, Fl. 33445

Ph: 1-561-498-8300 Fax: 1-561-498-4099

Built in 1973 - 442 units in total - 1 floor

### **Market Information**



# **Inventory for Sale**

| Country Manor 1-8 | 0% |
|-------------------|----|
| Delray Beach      | 2% |
| Palm Beach        | 3% |

# Avg. Time to Close Over Last 12 Months

| Country Manor 1-8 | 48 days |
|-------------------|---------|
| Delray Beach      | 54 days |
| Palm Beach        | 56 days |