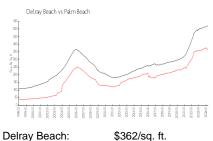

# **Court of Delray**

2220 S Ocean Blvd, Delray Beach, FL, Palm Beach 33483

### **Building Information**

Number of units: 43 Number of active listings for rent: 2 Number of active listings for sale: Building inventory for sale: 2% Number of sales over the last 12 months: 2 Number of sales over the last 6 months: 2 Number of sales over the last 3 months:

Built in 1971 - 43 units - 12 floors

### **Market Information**





Palm Beach:

\$362/sq. ft. \$467/sq. ft.

# **Inventory for Sale**

Court of Delray 2% Delray Beach 2% Palm Beach 3%

## Avg. Time to Close Over Last 12 Months

Court of Delray 26 days Delray Beach 54 days 56 days Palm Beach