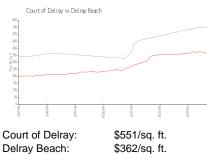

# **Court of Delray**

2220 S Ocean Blvd, Delray Beach, FL, Palm Beach 33483

### **Building Information**

Number of units: 43 Number of active listings for rent: 2 Number of active listings for sale: Building inventory for sale: 2% Number of sales over the last 12 months: 2 Number of sales over the last 6 months: 2 Number of sales over the last 3 months:

Built in 1971 - 43 units - 12 floors

### **Market Information**





Palm Beach:

\$362/sq. ft. \$467/sq. ft.

# **Inventory for Sale**

Court of Delray 2% Delray Beach 2% Palm Beach 3%

## Avg. Time to Close Over Last 12 Months

Court of Delray 26 days Delray Beach 54 days 56 days Palm Beach