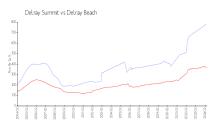

### **Market Information**

Delray Summit: \$784/sq. ft. Del Delray Beach: \$362/sq. ft. Pal

Delray Beach: \$362/sq. ft. Palm Beach: \$467/sq. ft.