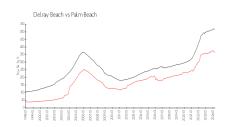

### **Market Information**

Delray Summit: \$784/sq. ft. Del Delray Beach: \$362/sq. ft. Pal

Delray Beach: \$362/sq. ft. Palm Beach: \$467/sq. ft.