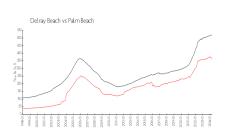

#### **Market Information**

\$243/sq. ft.

Crosswinds: Delray Beach:

\$362/sq. ft.

Delray Beach:

\$362/sq. ft.

Palm Beach:

\$467/sq. ft.