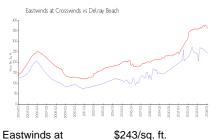

#### **Market Information**

\$243/sq. ft.

Crosswinds: Delray Beach:

\$362/sq. ft.

Delray Beach:

\$362/sq. ft.

Palm Beach:

\$467/sq. ft.