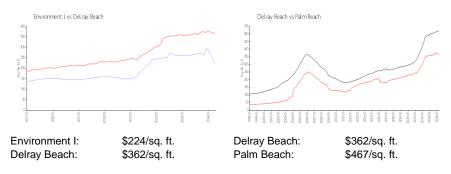

# **Environment I**

2175-2565 SW 22 Ave, Delray Beach, FL, Palm Beach 33445

## **Building Information**

| Number of units:                         | 92          |
|------------------------------------------|-------------|
| Number of active listings for rent:      | 1           |
| Number of active listings for sale:      | 0           |
| Building inventory for sale:             |             |
| Number of sales over the last 12 months: | <b>0</b> %% |
| Number of sales over the last 6 months:  | 4           |
| Number of sales over the last 3 months:  | 1           |
|                                          |             |



Built in 1984/1987 - 92 units - 2 floors

#### **Market Information**



## Inventory for Sale

Environment I Delray Beach 0%%

Palm Beach

## Avg. Time to Close Over Last 12 Months

| Environment I | 45 days |
|---------------|---------|
| Delray Beach  | 53 days |
| Palm Beach    | 56 days |