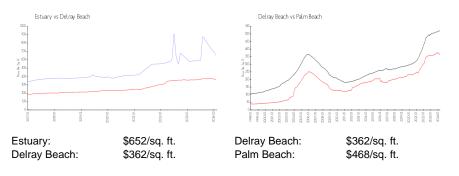

# Estuary

1320-1599 Estuary Trl, Delray Beach, FL, Palm Beach Delray

## **Building Information**

| Number of units:                         | 104 |
|------------------------------------------|-----|
| Number of active listings for rent:      | 0   |
| Number of active listings for sale:      | 3   |
| Building inventory for sale:             | 2%  |
| Number of sales over the last 12 months: | 8   |
| Number of sales over the last 6 months:  | 3   |
| Number of sales over the last 3 months:  | 2   |

The Estuary at Delray Beach c/o Associated Property Management of the Palm Beaches, Inc. 8135 Lake Worth Road, Suite B, Lake Worth, FL 33467 Office: (561) 588-7210 Fax: (561) 588-2411



Built in 2004 - 104 units - 3 floors

### **Market Information**



### **Inventory for Sale**

| Estuary      | 2% |
|--------------|----|
| Delray Beach | 2% |
| Palm Beach   | 3% |

#### Avg. Time to Close Over Last 12 Months

| Estuary      | 30 days |
|--------------|---------|
| Delray Beach | 54 days |
| Palm Beach   | 56 days |