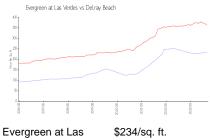

#### **Market Information**

Verdes:

Delray Beach: \$362/sq. ft.

Delray Beach: \$362/sq. ft.

Palm Beach: \$467/sq. ft.