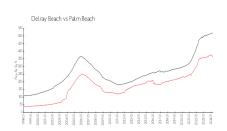

#### **Market Information**

Verdes:

Delray Beach: \$362/sq. ft.

Delray Beach: \$362/sq. ft.

Palm Beach: \$467/sq. ft.