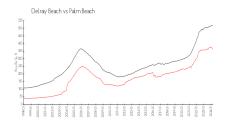

#### **Market Information**

Gleneagles III: \$177/sq. ft.
Delray Beach: \$362/sq. ft.

Delray Beach: \$362/sq. ft. Palm Beach: \$467/sq. ft.