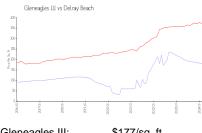

#### **Market Information**

Gleneagles III: \$177/sq. ft.
Delray Beach: \$362/sq. ft.

Delray Beach: \$362/sq. ft. Palm Beach: \$467/sq. ft.