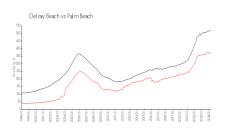

#### **Market Information**

Delray Beach: \$362/sq. ft. Palm Beach: \$467/sq. ft.