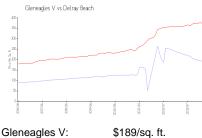

#### **Market Information**

Delray Beach: \$362/sq. ft. Palm Beach: \$467/sq. ft.