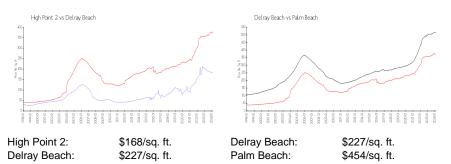

#### Avg. Time to Close Over Last 12 Months

| High Point 2 | 47 days |
|--------------|---------|
| Delray Beach | 53 days |
| Palm Beach   | 56 days |

Built in 1973 - 276 units - 1 floor