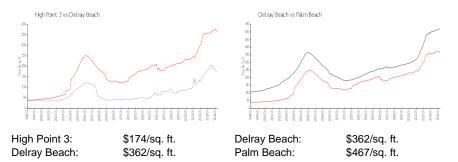

# **High Point 3**

902 South Dr, Delray Beach, FL, Palm Beach 33445

## **Building Information**

| Number of units:                         | 248 |
|------------------------------------------|-----|
| Number of active listings for rent:      | 1   |
| Number of active listings for sale:      | 3   |
| Building inventory for sale:             | 1%  |
| Number of sales over the last 12 months: | 6   |
| Number of sales over the last 6 months:  | 4   |
| Number of sales over the last 3 months:  | 2   |
|                                          |     |

High Point Condominium Assoc 3 West 5185 Nesting Way Delray Beach, FL 33484-1762 (561) 496-0361



Built in 1973 - 248 units - 1 floor

### **Market Information**



### **Inventory for Sale**

| High Point 3 | 1% |
|--------------|----|
| Delray Beach | 2% |
| Palm Beach   | 3% |

### Avg. Time to Close Over Last 12 Months

| High Point 3 | 38 days |
|--------------|---------|
| Delray Beach | 54 days |
| Palm Beach   | 56 days |